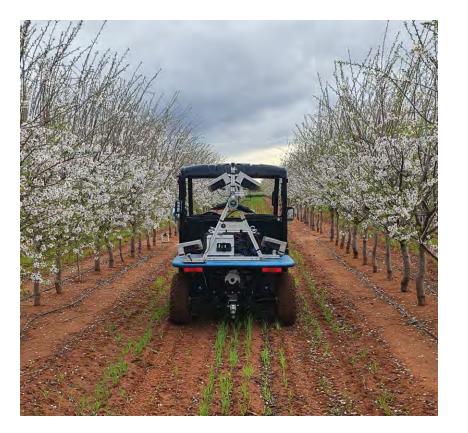

|               |



## Pulse width modulating precision spray system





# Innovative Agtech for orchard management

June 2023



## **Agriculture Victoria Mildura SmartFarm**

Almond research platform



- Established to address almond industry strategies
  - Current systems resource inputs
  - Higher density shake-and-catch
- Evaluating AgTech





GroPoint soil moisture probes



Aquaflex soil moisture probes



OFFICIAL

## Soil moisture sensor network – irrigation management





## **Green Atlas Cartographer**







### Disease severity assessments

|                        |