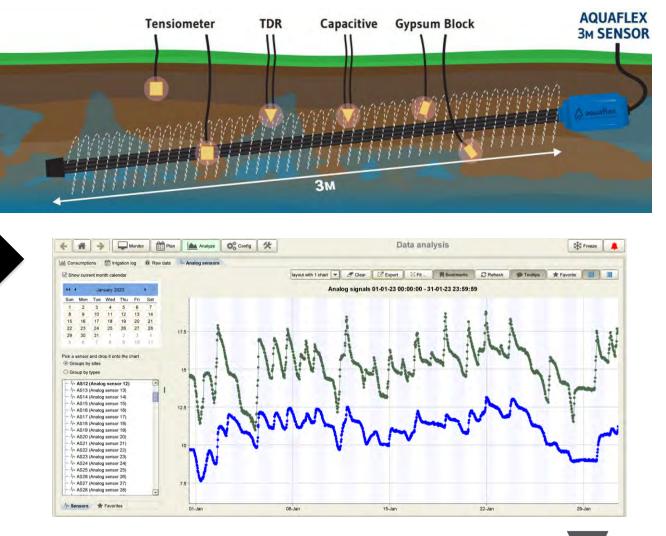

# Innovative Agtech for orchard management

June 2023



## **Agriculture Victoria Mildura SmartFarm**

Almond research platform



- Established to address almond industry strategies
  - Current systems resource inputs
  - Higher density shake-and-catch
- Evaluating AgTech





GroPoint soil moisture probes



Aquaflex soil moisture probes



OFFICIAL

## Soil moisture sensor network – irrigation management





## **Green Atlas Cartographer**







### Disease severity assessments

|                        |