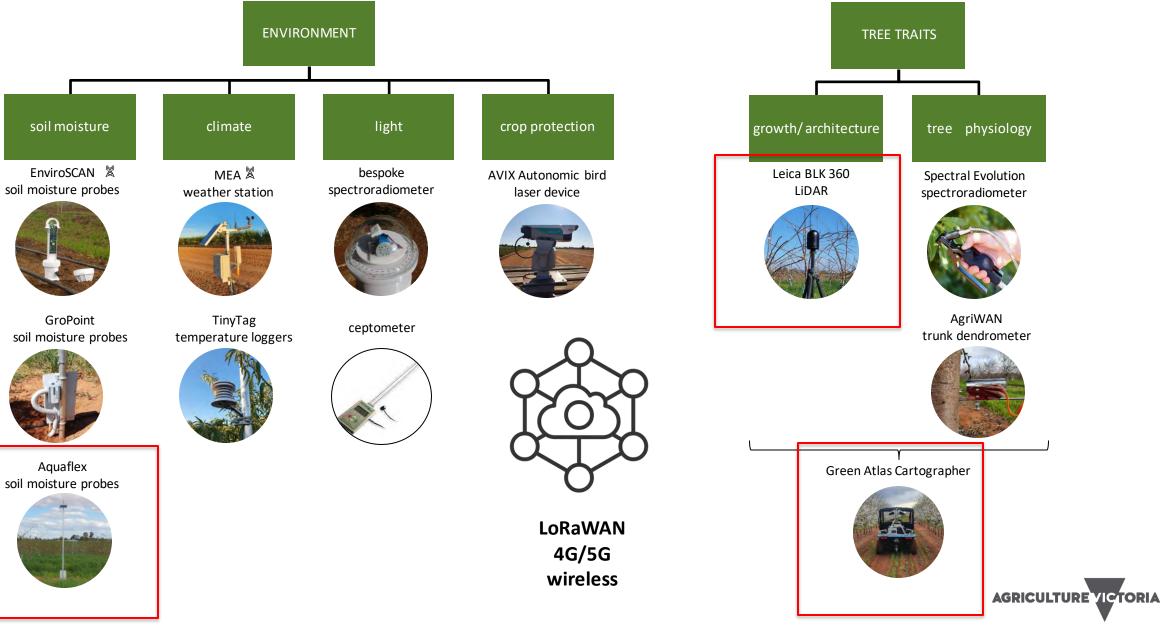

|               |



## Pulse width modulating precision spray system





# Innovative Agtech for orchard management

June 2023



## **Agriculture Victoria Mildura SmartFarm**

Almond research platform



- Established to address almond industry strategies
  - Current systems resource inputs
  - Higher density shake-and-catch
- Evaluating AgTech





GroPoint soil moisture probes



Aquaflex soil moisture probes



OFFICIAL

## Soil moisture sensor network – irrigation management





## **Green Atlas Cartographer**







### Disease severity assessments

|                        |