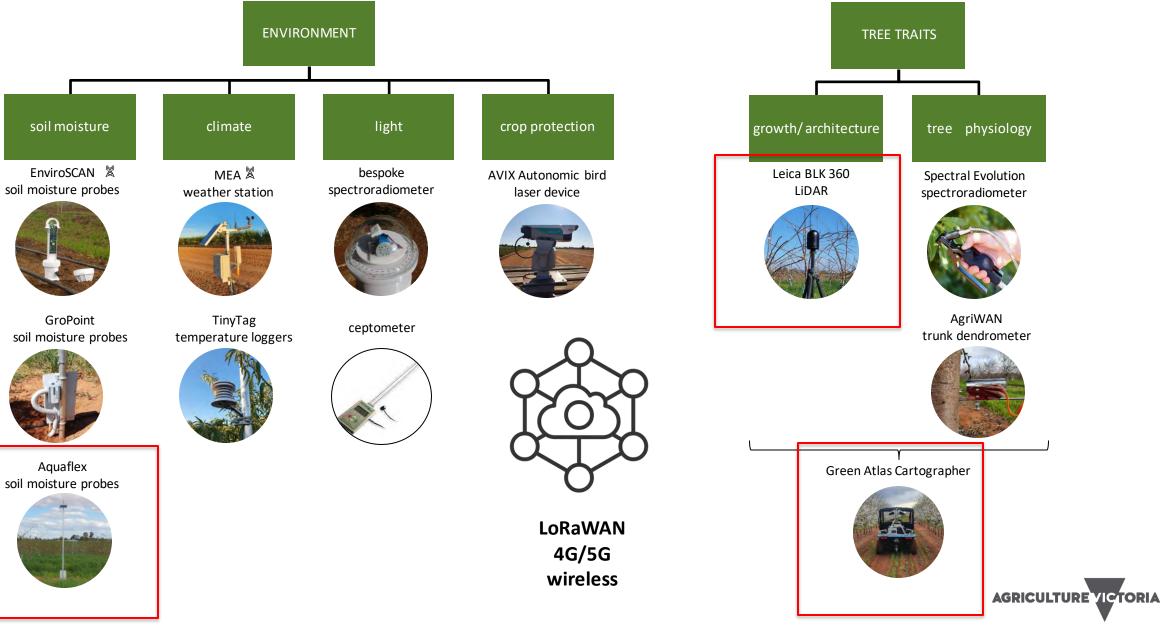

# Innovative Agtech for orchard management

June 2023



## **Agriculture Victoria Mildura SmartFarm**

Almond research platform



- Established to address almond industry strategies
  - Current systems resource inputs
  - Higher density shake-and-catch
- Evaluating AgTech





GroPoint soil moisture probes



Aquaflex soil moisture probes



OFFICIAL

## Soil moisture sensor network – irrigation management





## **Green Atlas Cartographer**







### Disease severity assessments

|                        |