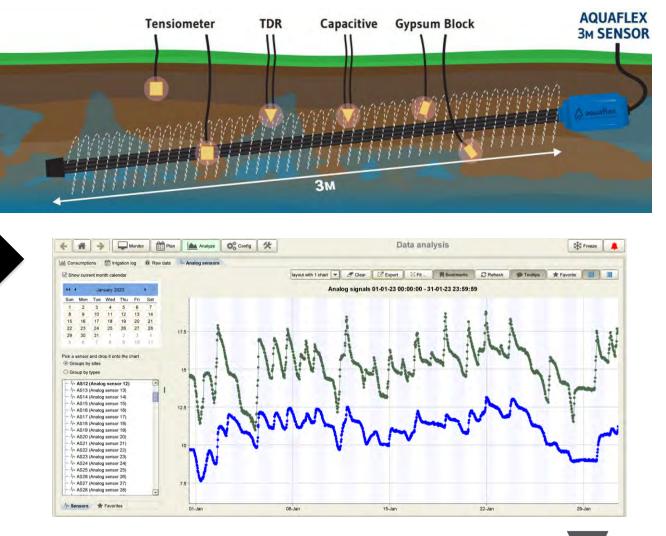

|               |



## Pulse width modulating precision spray system





# Innovative Agtech for orchard management

June 2023



## **Agriculture Victoria Mildura SmartFarm**

Almond research platform



- Established to address almond industry strategies
  - Current systems resource inputs
  - Higher density shake-and-catch
- Evaluating AgTech





GroPoint soil moisture probes



Aquaflex soil moisture probes



OFFICIAL

## Soil moisture sensor network – irrigation management





## **Green Atlas Cartographer**







### Disease severity assessments

|                        |