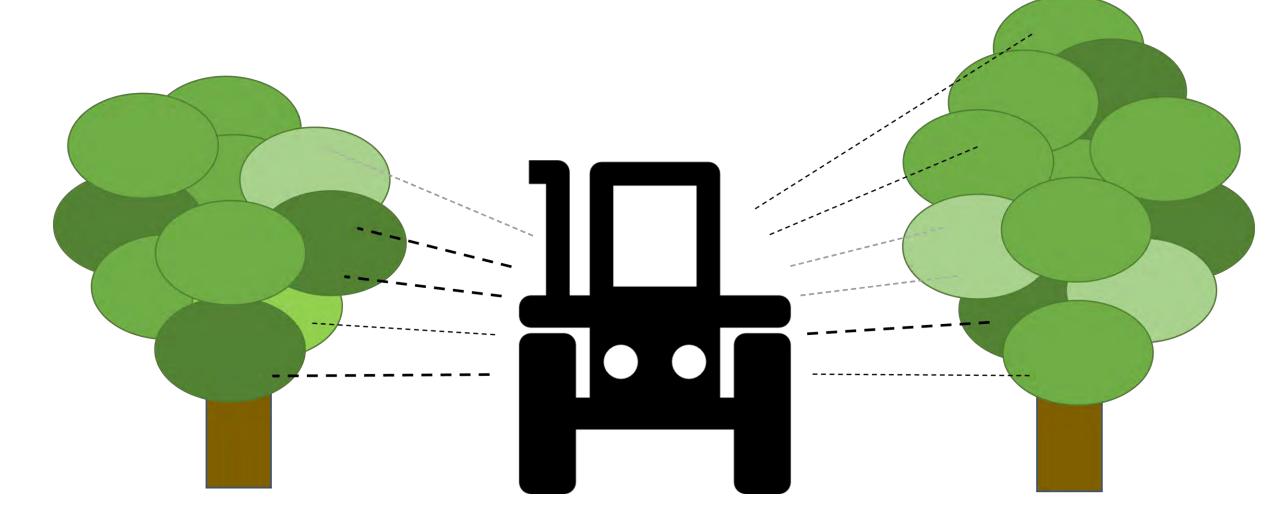

|               | and a second second |                                                                                                                                                                                                                                                                                                                                                                                                                                                                                                                                                                                                                                                                                                     |                  |



## Pulse width modulating precision spray system





## Remote imaging technology for disease risk prediction









## Acknowledgements

Agriculture Infrastructure and Jobs Fund (AIJF) Rural R&D for Profit program Victorian Government Hort Innovation ....as well as.... Haeusler's Think Water Green Atlas Ceres



## Remote imaging technology for disease risk prediction









## Acknowledgements

Agriculture Infrastructure and Jobs Fund (AIJF) Rural R&D for Profit program Victorian Government Hort Innovation ....as well as.... Haeusler's Think Water Green Atlas Ceres