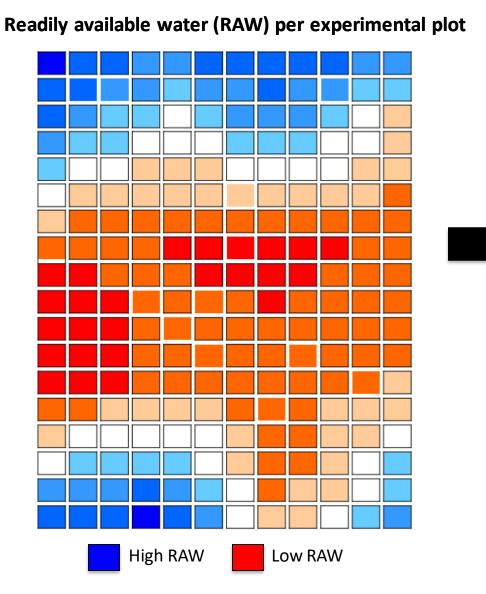

|               |



## Pulse width modulating precision spray system





# Innovative Agtech for orchard management

June 2023



## **Agriculture Victoria Mildura SmartFarm**

Almond research platform



- Established to address almond industry strategies
  - Current systems resource inputs
  - Higher density shake-and-catch
- Evaluating AgTech





GroPoint soil moisture probes



Aquaflex soil moisture probes



OFFICIAL

## Soil moisture sensor network – irrigation management





## **Green Atlas Cartographer**







### Disease severity assessments

|                        |