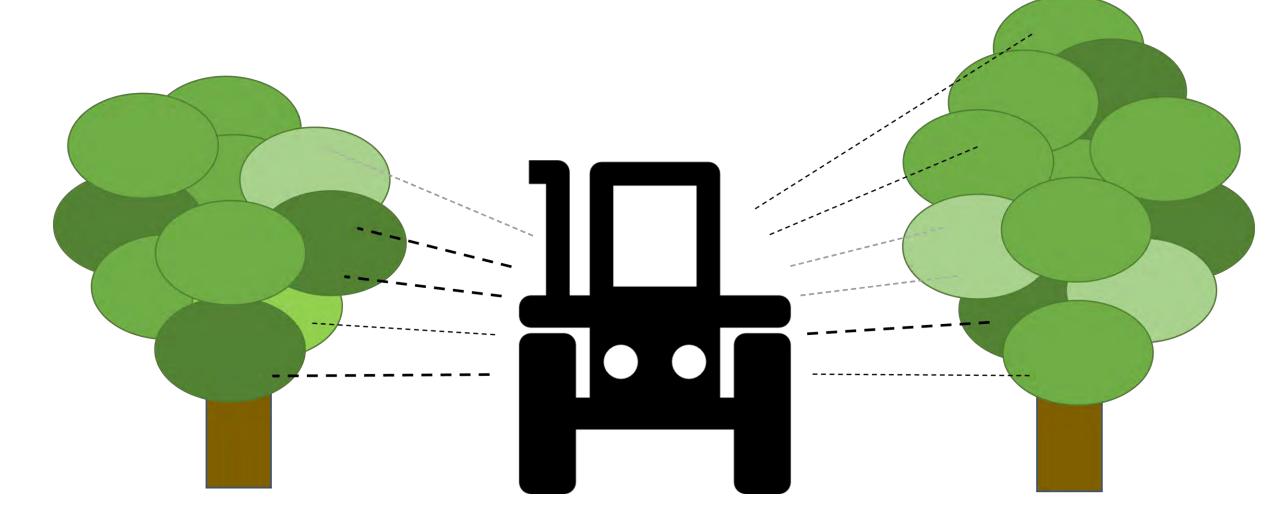

|               |                   |                                                                                                                                                                                                                                                                                                                                                                                                                                                                                                                                                                                                                                                                                                     |               |



## Pulse width modulating precision spray system





# Innovative Agtech for orchard management

June 2023



## **Agriculture Victoria Mildura SmartFarm**

Almond research platform



- Established to address almond industry strategies
  - Current systems resource inputs
  - Higher density shake-and-catch
- Evaluating AgTech





GroPoint soil moisture probes



Aquaflex soil moisture probes



OFFICIAL

## Soil moisture sensor network – irrigation management





## **Green Atlas Cartographer**







### Disease severity assessments

|                        |